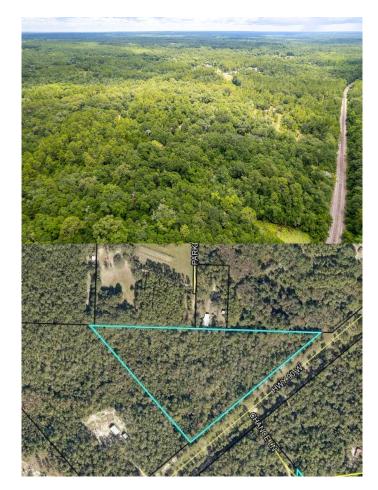

## \$135,000

Bedroom, Bathroom, 564,102 sqft Residential Land on 12.95 Acres

METES & BOUNDS, BAKER, FL

CREEKFRONT LIVING.. UNTOUCHED WOODLAND.. AND 12.95 ACRES OF UNTAPPED POTENTIAL! Owned by the same family since the LATE 1800's.. this triangular parcel is situated north of HWY 90. The parcel features some of the oldest oak trees in this area. Electric is available.Large untouched parcels that front HWY 90 are rare.. and they do not last long! Make an offer today.

## **Community Information**

Address 12.95 Ac W Highway 90

Area Crestview Area

Subdivision METES & BOUNDS

City BAKER

County OKALOOSA

State FL

Zip Code 32531

#### **Amenities**

Utilities Electric Available Features Wooded, Interior

Is Waterfront Yes

Waterfront Creek, Stream

Water View Creek