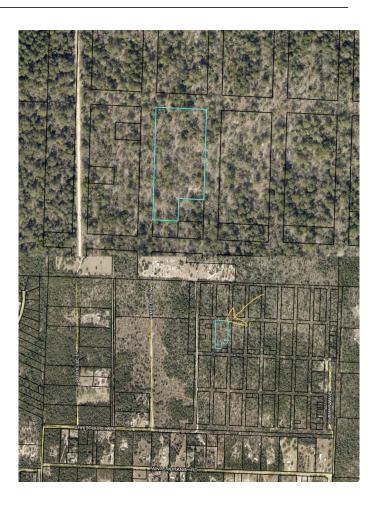

#### PINETREE, CRESTVIEW, FL

Get in early as the city and county properties expand out to this area! Nice remote living! Flat level usable acreage! Build your dream! Now is the right time to invest! County roadways area there but roads are not cleared to property. Small pine trees cover whole property and access roads. No water or power to lot. Buyer's to make their own inquiries to county and authorities regarding development. Best to use app with gps location and platt lines to find aprox. lot boundaries.