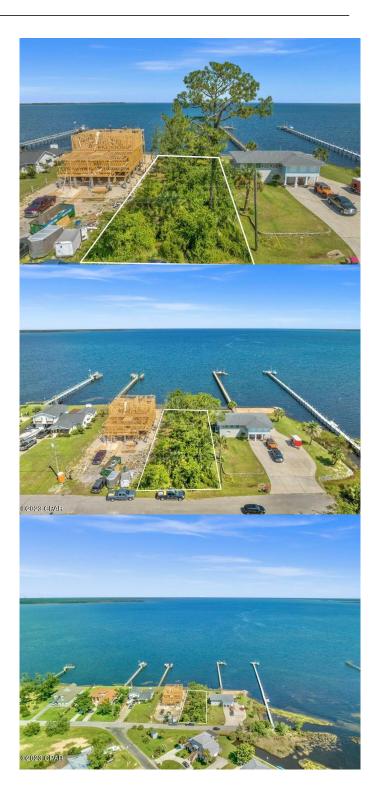

#### BAYVIEW HEIGHTS, PANAMA CITY, FL

Gorgeous WATERFRONT lot with breathtaking panoramic views of North Bay! No HOA; build your dream home along the 67' shoreline/beach! Bring your boat and jet ski; convenient location close to Hathaway bridge and Panama City Beach, and easy access to the Gulf of Mexico and North Bay/Intercoastal waterway. This is your opportunity to build your custom home, and create the lifestyle you have been dreaming of on a waterfront lot offering some of the best views of open bay for as far as you can see. This home site is situated toward the end of the street. Shopping, dining, entertainment, fishing, and boating are all within a short drive by car or boat. Coastal living awaits.... go check it out today

| Ounties       | Olliei                                     |
|---------------|--------------------------------------------|
| Features      | Survey Available, Within 1/2 Mile Of Water |
| Is Waterfront | Yes                                        |
| Waterfront    | BAY, Shore: Beach                          |
| Water View    | BAY                                        |