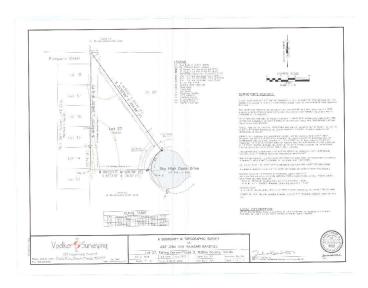

## ROLLING DUNES PH 3, SANTA ROSA BEACH, FL

Don't miss this rare opportunity to own a half acre, elevated, buildable lot with NO HOA or build out time. Located in the heart of Blue Mountain Beach, in the quiet community of Rolling Dunes. This lot is large enough to accommodate a large home, carriage house and a pool. Blue Mountain Beach public beach access is within a very close proximity. Possible 360 degree gulf and lake view from 3rd and 4th floor. Lot at one of the highest elevations on 30-A. Call today for details!

MLS® # 951080

Price \$1,199,000

Square Footage 20,909

Acres 0.48

Type Residential Land Sub-Type Residential Land

Status Active