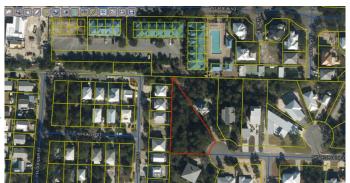

## ROLLING DUNES PH 3, SANTA ROSA BEACH, FL

Don't miss this rare opportunity to own a half acre, elevated, buildable lot with NO HOA or build out time. Located in the heart of Blue Mountain Beach, in the quiet community of Rolling Dunes. This lot is large enough to accommodate a large home, carriage house and a pool. Blue Mountain Beach public beach access is within a very close proximity. Possible 360 degree gulf and lake view from 3rd and 4th floor. Lot at one of the highest elevations on 30-A. Call today for details!

# **Community Information**

Address 27 Sky High Dune Dr

Area 30A West

Subdivision ROLLING DUNES PH 3

City SANTA ROSA BEACH

County WALTON

State FL

Zip Code 32459

#### **Exterior**

Lot Description Corner, Cul-De-Sac