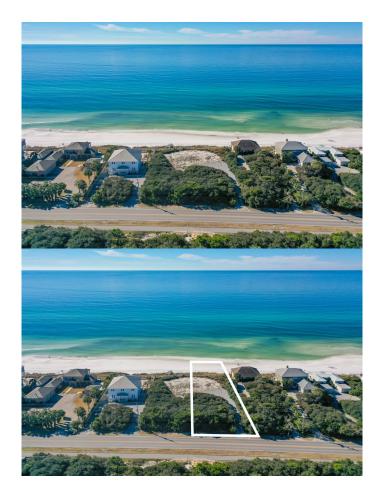

#### DUNE ALLEN, SANTA ROSA BEACH, FL

Among the highest elevation lots available along 30a and certainly in Dune Allen, the value of this lot lies in two key factors that will allow a more rapid time to value for new construction homes and family enjoyment. The lot build zone lies completely within flood zone X. Moreover, the build zone is also completely landward of the CCCL. Because of these factors, as fast as you can design your new home and proceed to Walton County Planning and Permitting, you are within a short time to start construction and completion of a home here for a lifetime to come. Split Order and Survey available upon qualified inquiry.

#### **Amenities**

Utilities Public Sewer Available, Public Water Available

Features Aerials/Topo Available, Cleared, Coastal Setback, Interior, Level, See

Remarks, Survey Available

Is Waterfront Yes
Waterfront GULF
Water View GULF

#### **Exterior**

Lot Description Aerials/Topo Available, Cleared, Coastal Setback, Interior, Level, See

Remarks, Survey Available