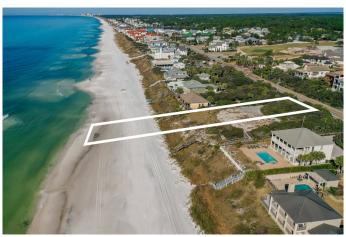

#### DUNE ALLEN, SANTA ROSA BEACH, FL

Among the highest elevation lots available along 30a and certainly in Dune Allen, the value of this lot lies in two key factors that will allow a more rapid time to value for new construction homes and family enjoyment. The lot build zone lies completely within flood zone X. Moreover, the build zone is also completely landward of the CCCL. Because of these factors, as fast as you can design your new home and proceed to Walton County Planning and Permitting, you are within a short time to start construction and completion of a home here for a lifetime to come. Split Order and Survey available upon qualified inquiry.

#### **Amenities**

Utilities Public Sewer Available, Public Water Available

Features Aerials/Topo Available, Cleared, Coastal Setback, Interior, Level, See

Remarks, Survey Available

Is Waterfront Yes
Waterfront GULF
Water View GULF

#### **Exterior**

Lot Description Aerials/Topo Available, Cleared, Coastal Setback, Interior, Level, See

Remarks, Survey Available