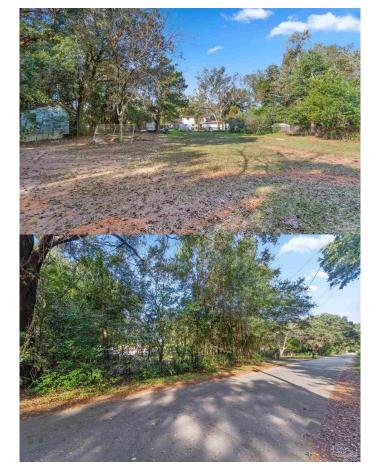

#### NORTH PACE HEIGHTS, Pace, FL

Discover your own slice of paradise in Pace! This pristine 0.32-acre lot, nestled on a private street, is the perfect spot to build your future home. Picture yourself listening to the birds sing and the wind gently rustling through the trees, all within this serene and relaxing neighborhood. Conveniently located just minutes from Home Depot, Target, Wal-Mart, Publix, Lowe's, a movie theater, and an array of new restaurants, you'll have everything you need within easy reach. The lot is secured with a chain-link fence and gate, providing both privacy and peace of mind. Don't miss out on this opportunity to experience the best of nature and modern convenience in Pace.

### **Exterior**

Lot Description Cleared, Interior