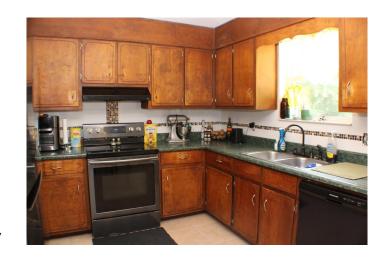

### Interior

Interior Features Newly Painted, Needs Work

Heating Heat: Central Electric
Cooling A/C: Central Electric