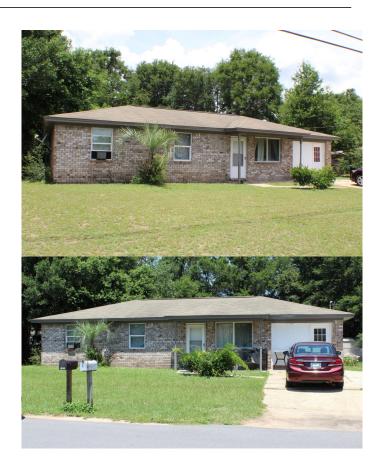

# \$255,000 - 5460 Holley St, Milton

MLS® #953307

## \$255,000

4 Bedroom, 2.00 Bathroom, 1,325 sqft Detached Single Family on 0.34 Acres

Woodcrest Estates, Milton, FL

Built in 1979

## **Essential Information**

MLS® # 953307 Price \$255,000

Bedrooms 4

Bathrooms 2.00

Full Baths 1

Half Baths 1

Square Footage 1,325 Acres 0.34 Year Built 1979

Type Detached Single Family
Sub-Type Detached Single Family

# **Community Information**

Address 5460 Holley St

Area North Santa Rosa County

Subdivision Woodcrest Estates

City Milton

County SANTA ROSA

State FL

Zip Code 32583

#### **Exterior**

Exterior Siding Brick All, Frame, Roof Composite Shingle

Exterior Features Fenced Lot-Part

Roof Composite Shingle

Construction Frame