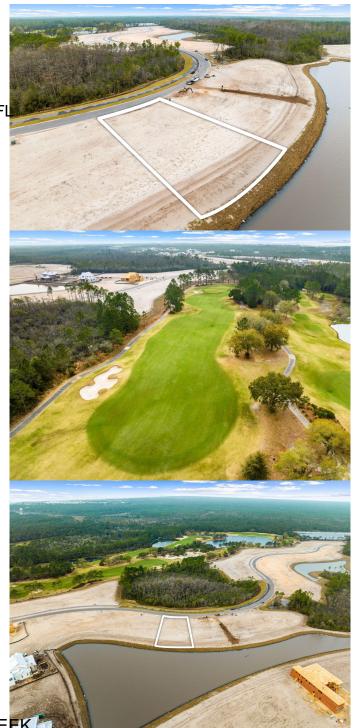

## WATERSOUND CAMP CREEK, WATERSOUND, FL

The Watersound Camp Creek community is a master planned community adjacent to Camp Creek Golf Club and Watersound Club amenities. Homeowner membership included, access to a beach club, pools, golf, planned hotels, and additional amenities. Build your custom dream home on one of the last lots with no homesites across or behind. Across the street from the 15th fairway.

#### **Amenities**

Amenities Exercise Room, Golf, No Short Term Rental, Pool, Tennis, Pickle Ball

Utilities Community Sewer, Public Sewer Available, Public Water Available

Features Cleared, Covenants, Golf Course, Level, Survey Available, Within 1/2

Mile Of Water, Build To Suit

Is Waterfront Yes
Waterfront Pond

#### **Exterior**

Lot Description Cleared, Covenants, Golf Course, Level, Survey Available, Within 1/2

Mile Of Water, Build To Suit