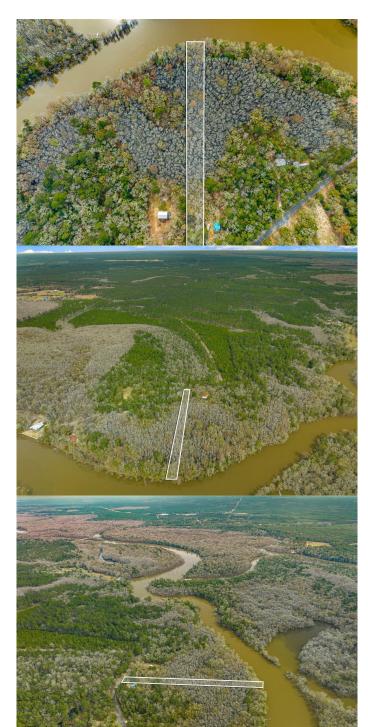

### N/A, PONCE DE LEON, FL

Beautiful affordable lot located on the Choctawatchee River with potential water access. This gorgeous private lot is located in a wooded sanctuary just 30 minutes north of 30A beaches and attractions while being tucked away from all the hustle and bustle. With it being one of the largest lots in the neighborhood it will offer an amazing property for your future getaway! All information is deemed accurate but should be confirmed by buyer or buyers agent.

### **Amenities**

Utilities Electric Available

Is Waterfront Yes
Waterfront River
Water View River