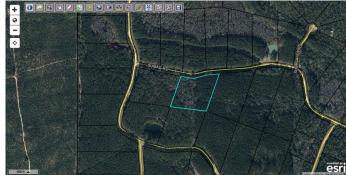

### REEDY CREEK CROSSING S/D, WESTVILLE, FL

See Holmes County Parcel ID 1802.00-001-000-054.000 for info on second parcel. Beautiful hard woods and pines grace these 2 parcels with a total combined footprint of 10.76+- acres in the Reedy Creek Crossing S/D. Located approx. 30 miles from the Gulf, the area is surrounded by forest and clear springs. An easy drive from Dothan, AL as well as Pensacola, Destin and Tallahassee, FL. Currently being used for hunting land, with many other applications available. Lot(s) 54 and Lot 55 are being offered solely together. Seller does not wish to split.\*Buyer to verify all info/dimensions.

#### **Exterior**

Lot Description Corner, Wooded