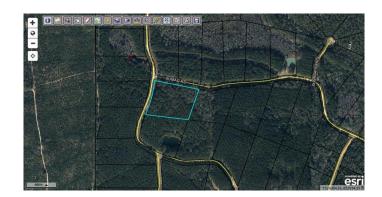

### REEDY CREEK CROSSING S/D, WESTVILLE, FL

See Holmes County Parcel ID 1802.00-001-000-054.000 for info on second parcel. Beautiful hard woods and pines grace these 2 parcels with a total combined footprint of 10.76+- acres in the Reedy Creek Crossing S/D. Located approx. 30 miles from the Gulf, the area is surrounded by forest and clear springs. An easy drive from Dothan, AL as well as Pensacola, Destin and Tallahassee, FL. Currently being used for hunting land, with many other applications available. Lot(s) 54 and Lot 55 are being offered solely together. Seller does not wish to split.\*Buyer to verify all info/dimensions.

#### **Exterior**

Lot Description Corner, Wooded