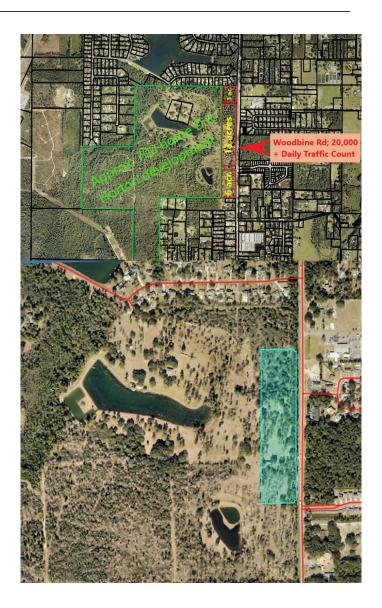

## WOODBINE SPRINGS PLANTATION, Pace, FL

13.26 acres, level, ready for commercial development. This property adjoins the several hundred homes new development going in west of Woodbine Rd. Zoned Highway Commercial Development, this property would be excellent for a mini-storage operation, convenience store, offices, retail, etc. The owner is not currently exploring development options for this property, so it is a blank slate, waiting for the right developer! Daily traffic count is just under 20,000; with road construction taking place over the past 2 years.