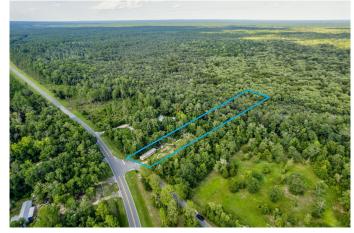

#### METES & BOUNDS, PONCE DE LEON, FL

Welcome to BWM Rd, where an exceptional opportunity awaits you. What is your vision? This parcel of vacant land offers a partially blank canvas for your dreams to take shape. Spanning 2 acres, this plot boasts many opportunities. There is a second 2 acre piece of property for sale that is south and adjacent to this parcel. You could own all four acres. Although all information is deemed correct, the Buyer should verify all information.

MLS® # 954036

Price \$95,000

Square Footage 87,120

Acres 2.00

Type Residential Land

Sub-Type Residential Land

Status Active

# **Community Information**

Address Xx Bmw Rd

Area Freeport

Subdivision METES & BOUNDS

City PONCE DE LEON

County WALTON

State FL

Zip Code 32455