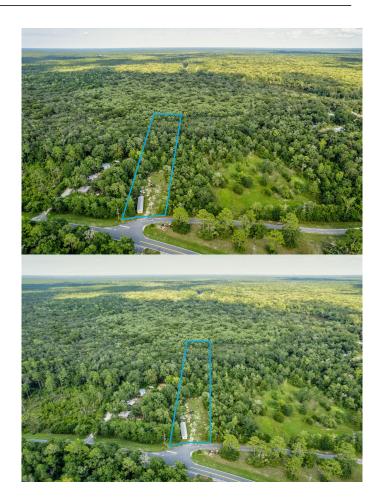

#### METES & BOUNDS, PONCE DE LEON, FL

Welcome to BWM Rd, where an exceptional opportunity awaits you. What is your vision? This parcel of vacant land offers a partially blank canvas for your dreams to take shape. Spanning 2 acres, this plot boasts many opportunities. There is a second 2 acre piece of property for sale that is south and adjacent to this parcel. You could own all four acres. Although all information is deemed correct, the Buyer should verify all information.

MLS® # 954036

Price \$95,000

Square Footage 87,120

Acres 2.00

Type Residential Land

Sub-Type Residential Land

Status Active

# **Community Information**

Address Xx Bmw Rd

Area Freeport

Subdivision METES & BOUNDS

City PONCE DE LEON

County WALTON

State FL

Zip Code 32455